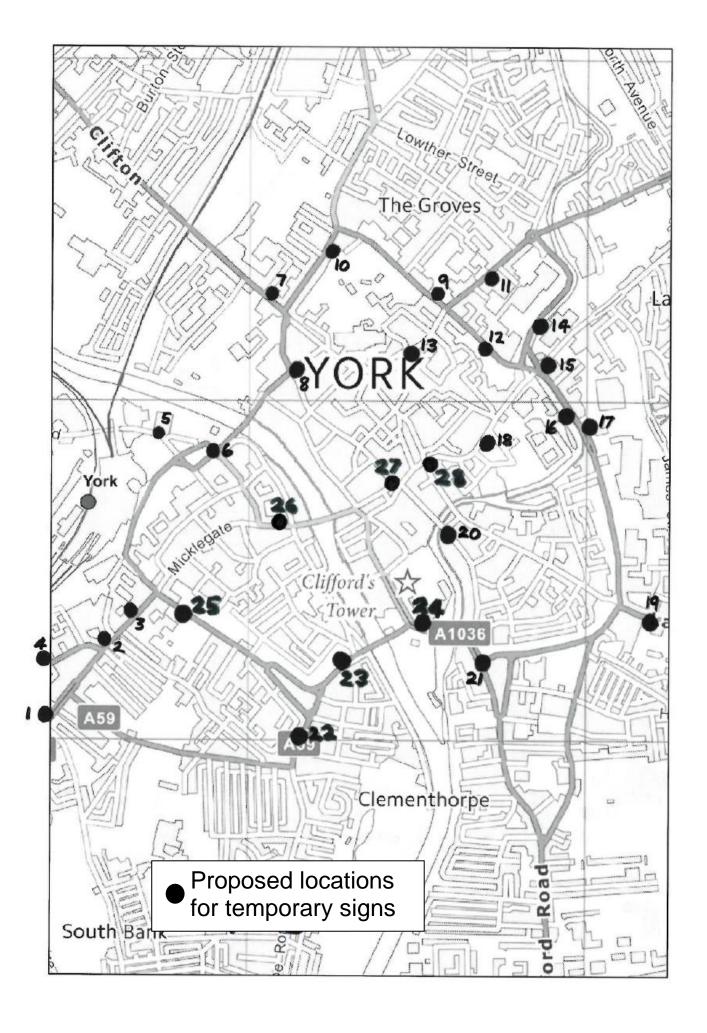

## **Temporary Signing**

1050 x 750mm signs, 50 to 75mm "x" height, minimum reflectivity.

## Locations:

- 1 The Mount
- 2, 3 Blossom Street x 2
- 4 Holgate Road
- 5 Leeman Road
- 6 Rougier Street
- 7 Bootham
- 8 Blake Street\*
- 9 Lord Mayor's Walk
- 10 Gillygate
- 11 Monkgate
- 12 St. Maurice's Road
- 13 Goodramgate\*
- 14 Foss bank
- 15 Layerthorpe
- 16, 17 Foss Islands Road x 2
- 18 Peasholme Green\*
- 19 Lawrence Street
- 20 Piccadilly\*
- 21 Fishergate
- 22 Bishopthorpe Road
- 23 Bishopgate Street
- 24 Castle Mills Bridge
- 25 Nunnery Lane
- 26 Micklegate\*
- 27 Parliament Street\*
- 28 Pavement / Stonebow\*